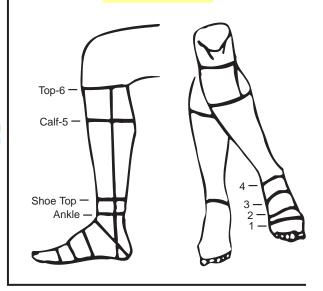

## **MEASURING INSTRUCTIONS**

All measurements are to be taken while seated by someone other than yourself. Have your leg crossed over your other knee for circumference measurements 1 thru 4. For circumference measurements 5, 6, and 7, place feet flat on floor. The Calf is measured around the largest part of the leg and around the top as illustrated.

For Height on riding boots, take measure #7 of the inside of the leg, add 1 1/4" for wrinkling at ankles. Drop may vary depending on lining. For Height on other boots, take Boot Top measure at the Height you want the boot. On Patrol Boots, add 3/4" for wrinkling.